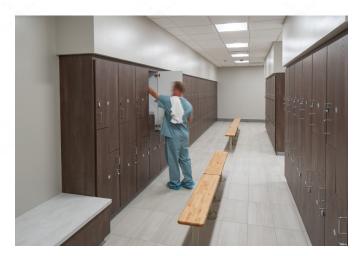

## surgical center addition / renovation

The new surgery center includes:

- Staff locker facilities
- Staff offices and collaboration spaces
- 7 ORs
- Pre/post-operative care rooms
- 2 Endoscopy procedure rooms
- Central sterile and associated support spaces