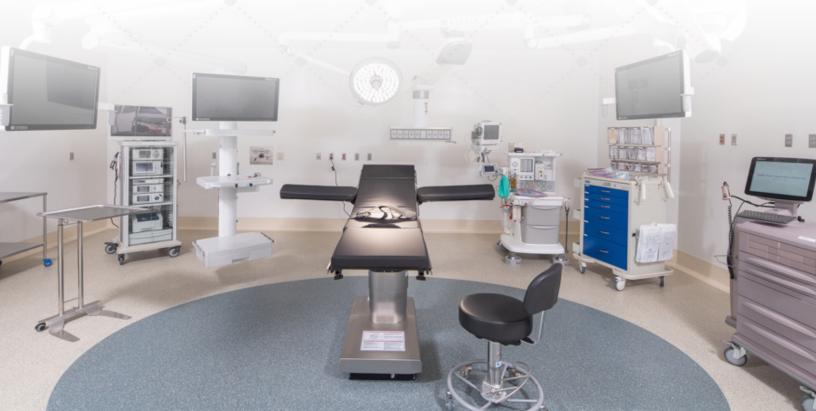

## surgical center addition / renovation

The new surgery center includes:

- Staff locker facilities
- Staff offices and collaboration spaces
- 7 ORs
- Pre/post-operative care rooms
- 2 Endoscopy procedure rooms
- Central sterile and associated support spaces