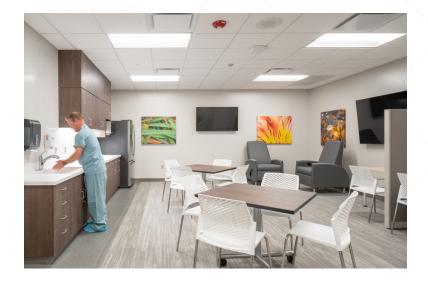

## surgical center addition / renovation

The new surgery center includes:

- Staff locker facilities
- Staff offices and collaboration spaces
- 7 ORs
- Pre/post-operative care rooms
- 2 Endoscopy procedure rooms
- Central sterile and associated support spaces