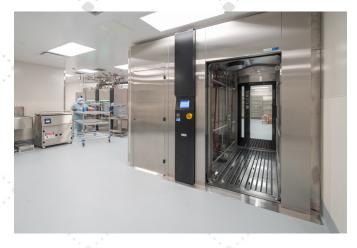

## surgical center addition / renovation

The new surgery center includes:

- Staff locker facilities
- Staff offices and collaboration spaces
- 7 ORs
- Pre/post-operative care rooms
- 2 Endoscopy procedure rooms
- Central sterile and associated support spaces