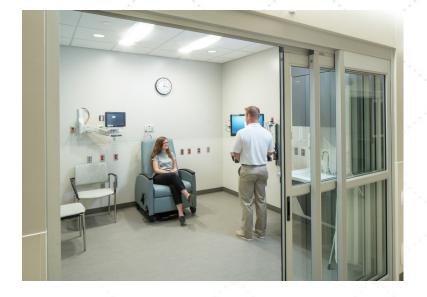

## surgical center addition / renovation

The new surgery center includes:

- Staff locker facilities
- Staff offices and collaboration spaces
- 7 ORs
- Pre/post-operative care rooms
- 2 Endoscopy procedure rooms
- Central sterile and associated support spaces