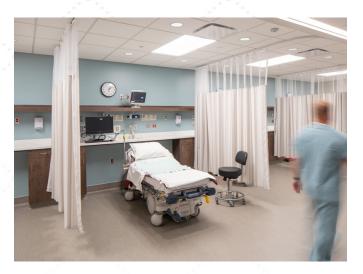

## surgical center addition / renovation

The new surgery center includes:

- Staff locker facilities
- Staff offices and collaboration spaces
- 7 ORs
- Pre/post-operative care rooms
- 2 Endoscopy procedure rooms
- Central sterile and associated support spaces