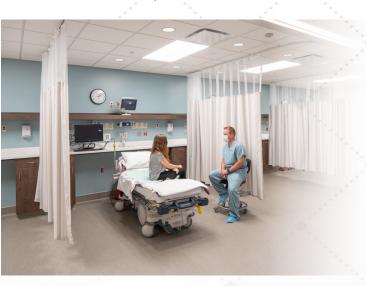

## surgical center addition / renovation

The new surgery center includes:

- Staff locker facilities
- Staff offices and collaboration spaces
- 7 ORs
- Pre/post-operative care rooms
- 2 Endoscopy procedure rooms
- Central sterile and associated support spaces